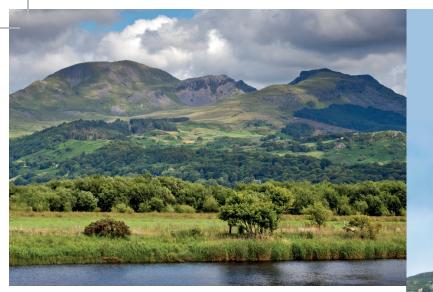

## NORTH WALES

FROM LIVERPOOL, CHESTER **& MANCHESTER** 

> ATTRACTIONS INCLUDED

#### SNOWDONIA NATIONAL PARK

Enjoy the dramatic landscape and remarkable scenery that makes Eryri (Snowdonia) National Park so popular.